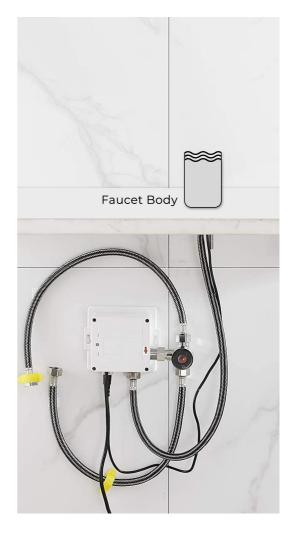

## Specs:

- Power: DC:6V(4AA alkaline battery)
- AC:220V-240V; 50/60HZ
- Water Consumption: 0.05Mpa-0.6Mpa
- Detection Zone: 16-32 cm or adjustable
- Motor valve lifespan: up to 500000 flushes
- Usage: Commercial / Residential
- Static Power Consumption:
  0.36mw
- Working Power consumption:
  0.5mw
- Inductive Opening Time: < 1 second
- Inductive Closing Time: < 2 second
- Dia.of inlet / outlet pipe: G1/2"
- Temperature: 0.1-50°/C
- Water Pressure: 0.1 7.0 KGS/cm , 10 - 125 psi
- flow rate : 2 GPM (7.57 L/min)