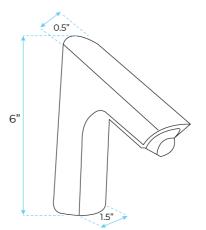

## BATHSELECT COMMERCIAL OIL RUBBED BRONZE TOUCHLESS AUTOMATIC SENSOR FAUCET SPECS